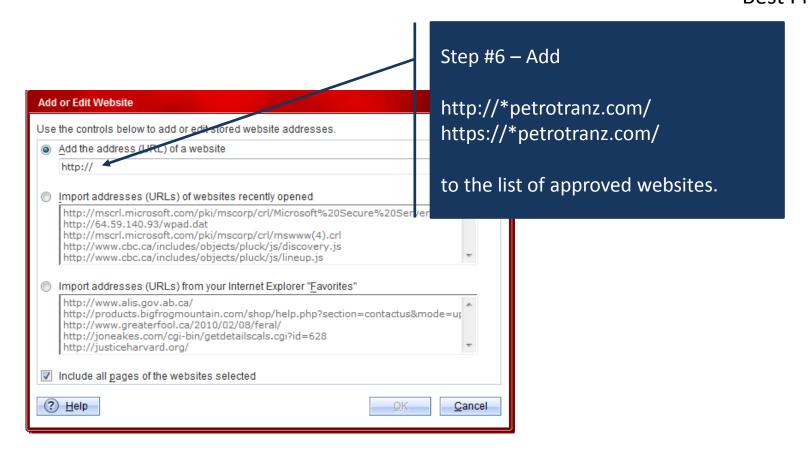

Crude Oil Transportation System "Best Practices"

An error may occur when initially entering the application. The application will "hang" and display the message "Initializing. Please be patient". A yellow symbol will appear in the bottom left corner of the browser. The cause of this issue has been identified as Trend Micro's Internet settings.