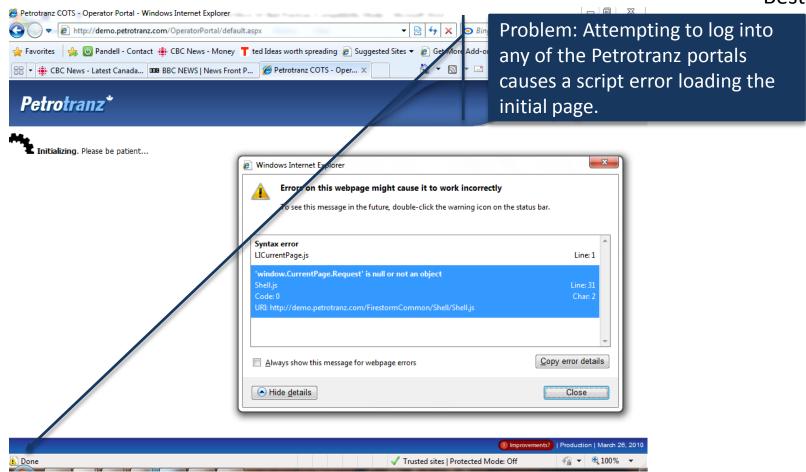

Crude Oil Transportation System "Best Practices"

An error may occur when initially entering the application. The application will "hang" and display the message "Initializing. Please be patient". A yellow symbol will appear in the bottom left corner of the browser. The cause of this issue has been identified as Trend Micro's Internet settings.