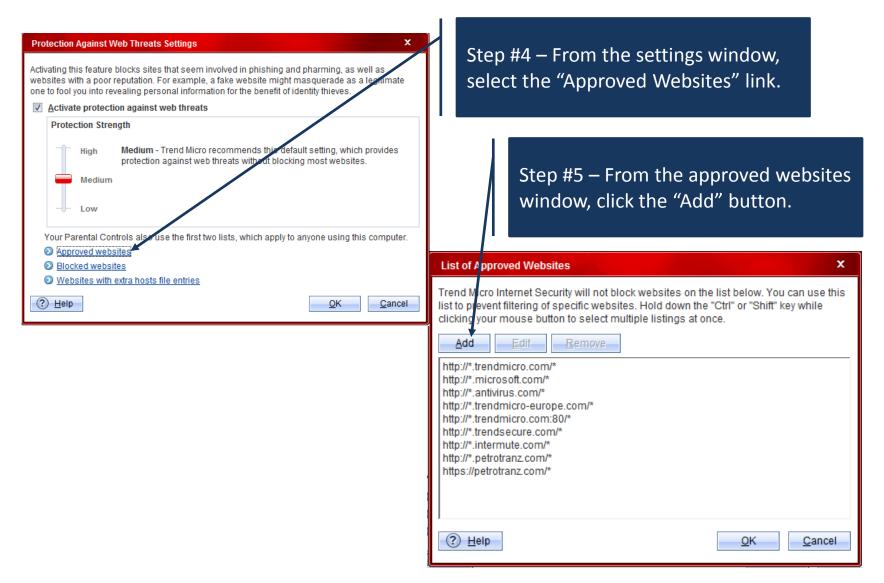

Crude Oil Transportation System "Best Practices"

An error may occur when initially entering the application. The application will "hang" and display the message "Initializing. Please be patient". A yellow symbol will appear in the bottom left corner of the browser. The cause of this issue has been identified as Trend Micro's Internet settings.