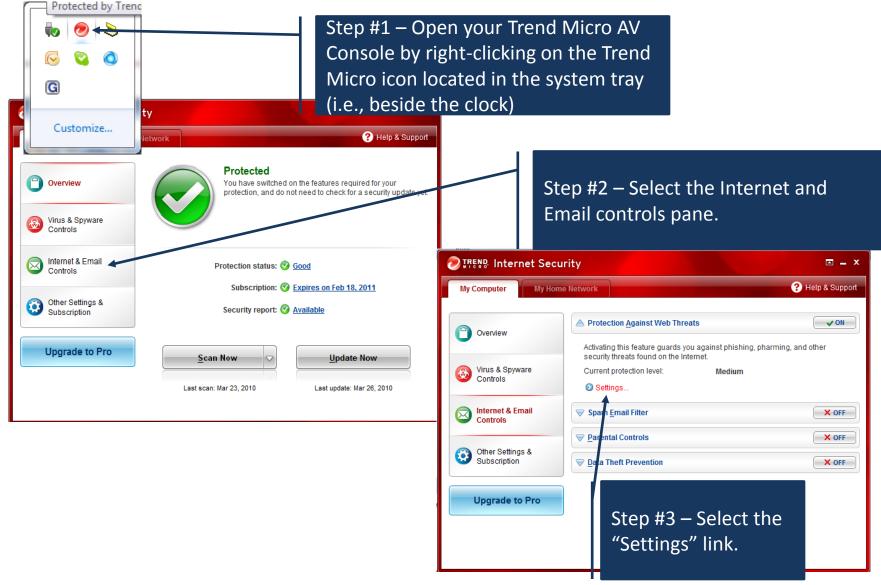

Crude Oil Transportation System "Best Practices"

An error may occur when initially entering the application. The application will "hang" and display the message "Initializing. Please be patient". A yellow symbol will appear in the bottom left corner of the browser. The cause of this issue has been identified as Trend Micro's Internet settings.